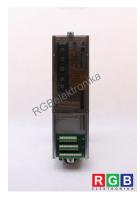

## Repair KDS 1.1-50-300-W0/220 BOSCH REXROTH

We will repair every BOSCH REXROTH device. If you cannot find the device that interests you, please contact us. We collect the devices **free of charge** via a courier or in person, thanks to which we are able to carry out the repair within several hours. We will diagnose your equipment **for free**, and if you do not decide on our service, you will not incur any costs. We offer **24 months warranty** for all completed repairs. We are available 24/7, also at weekends and on holidays. **Call us 24/7**: +48 71 750 09 77 and receive immediate help.

## SPECIFICATIONS

| MANUFACTURER | BOSCH REXROTH                 |
|--------------|-------------------------------|
| MODEL        | KDS 1.1-50-300-W0/220         |
| CATEGORY     | Servoamplifiers and inverters |
| SERIES       | KDS Drive Modules             |